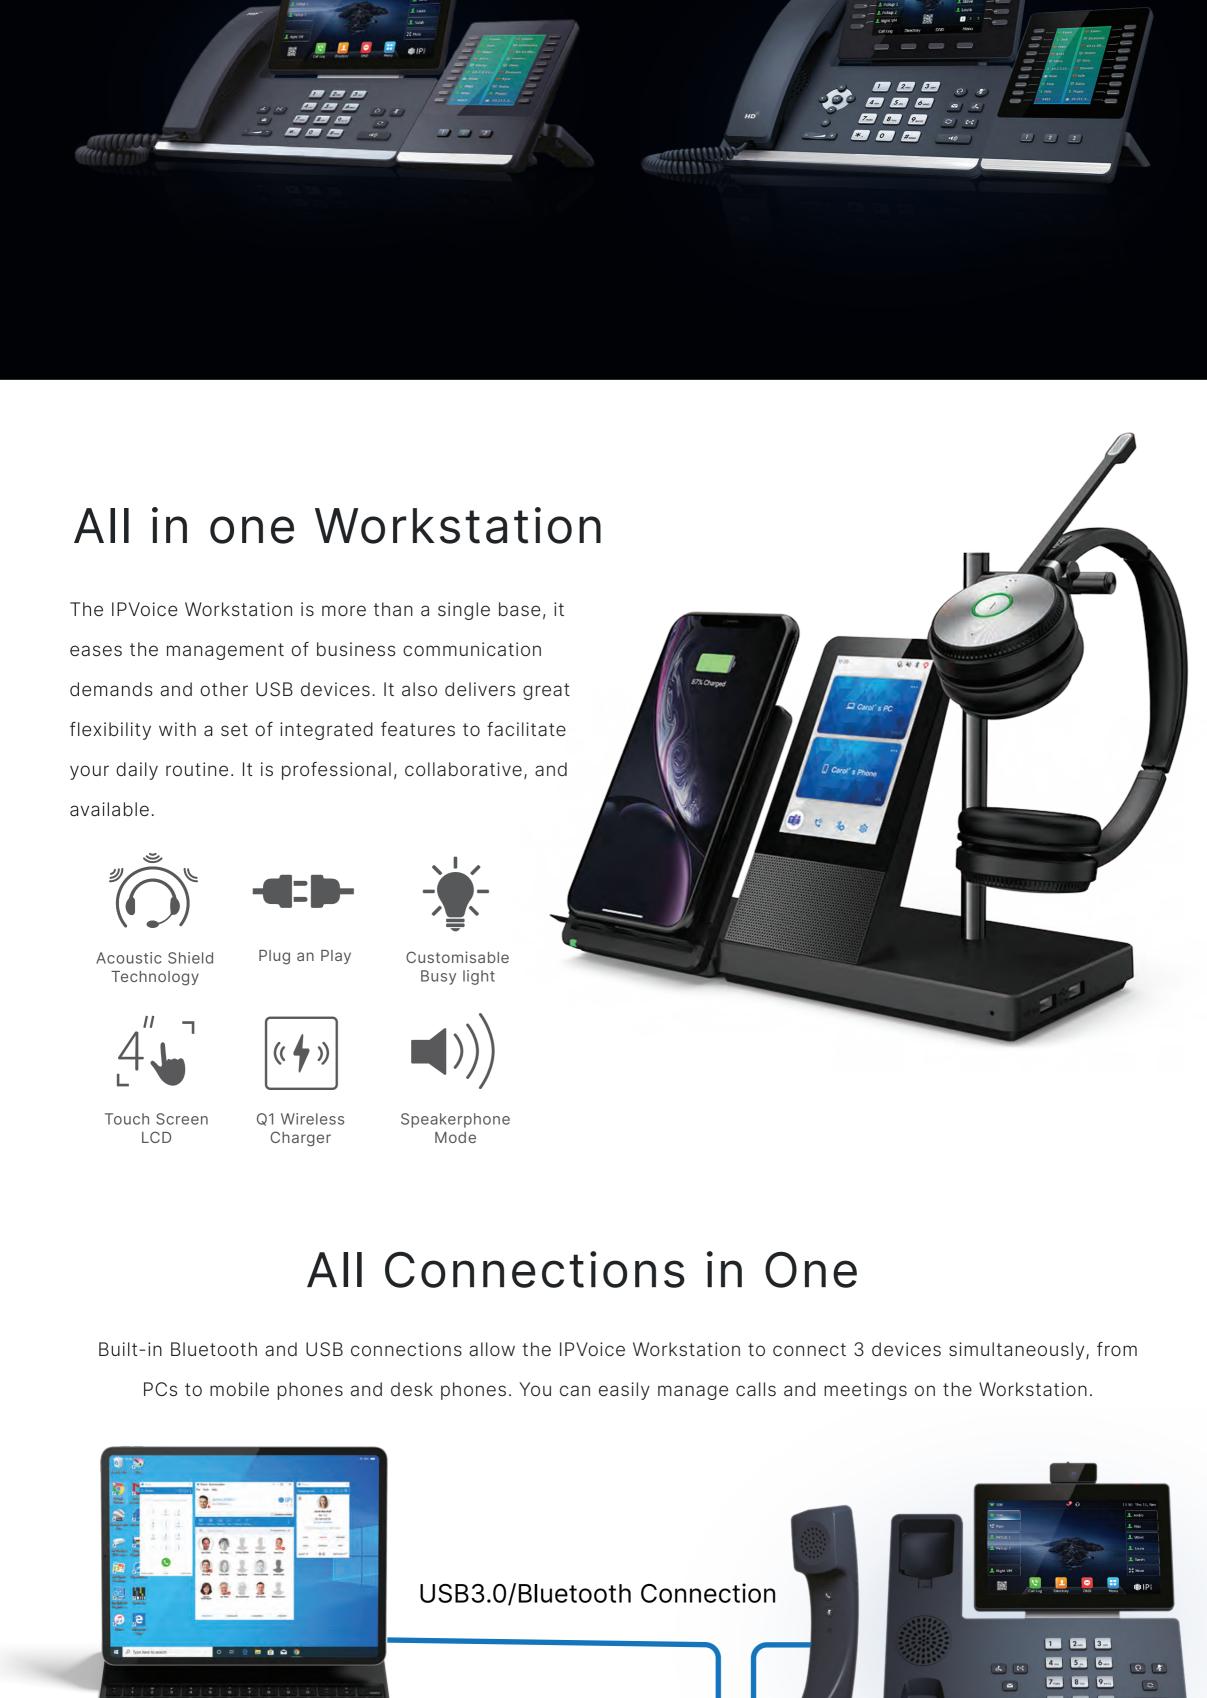

## Wireless Freedom and All Day Power With up to 120m wireless range and 8 hours talk time, it is suitable for users' daily communication needs. In additional communication needs.

Built-in USB

Match your platform

Thanks to the broad compatibility of IPVoice personal

and USB cameras, users can enjoy consistent call

Multiple Devices Easy Management

lower IT costs.

experience across multiple devices, which promises

better communication quality, higher productivity and

collaboration devices such as headsets, speakerphones

switch to a private conversation.

automatically activate mute function, ensuring that you can easily