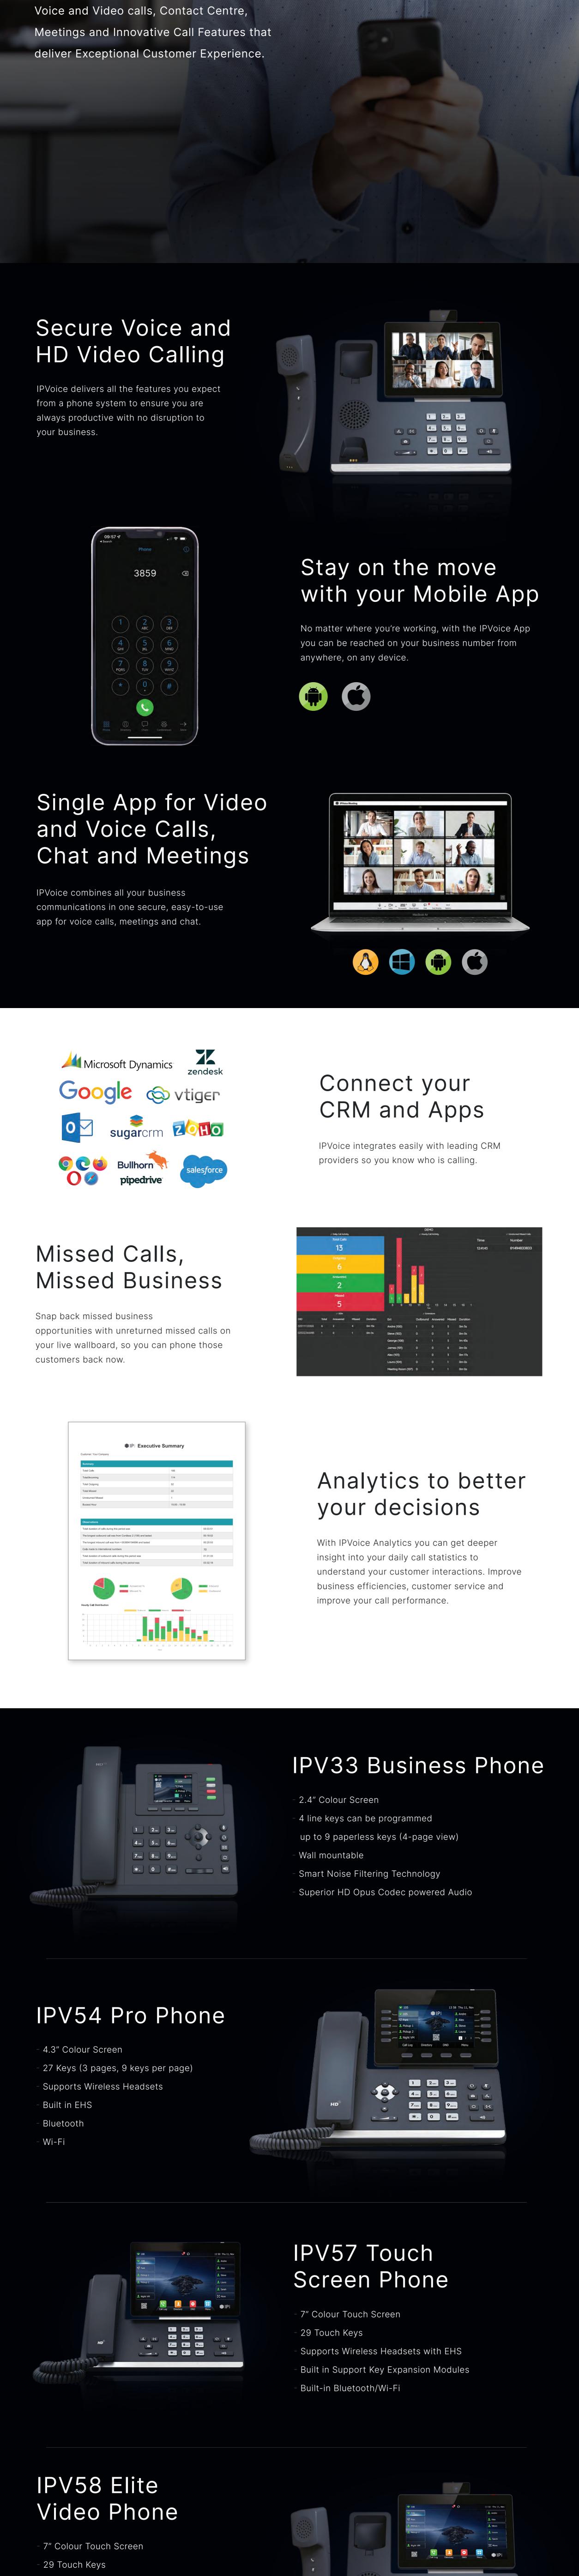

1 2.ac 3 cer

0 4

Supports Wireless Headsets with EHS

Built in Support Key Expansion Modules

Add up to 180 additional Busy Lamp Field programmable line/feature keys up to 3 modules daisy-chain,

Perfect for receptionists.