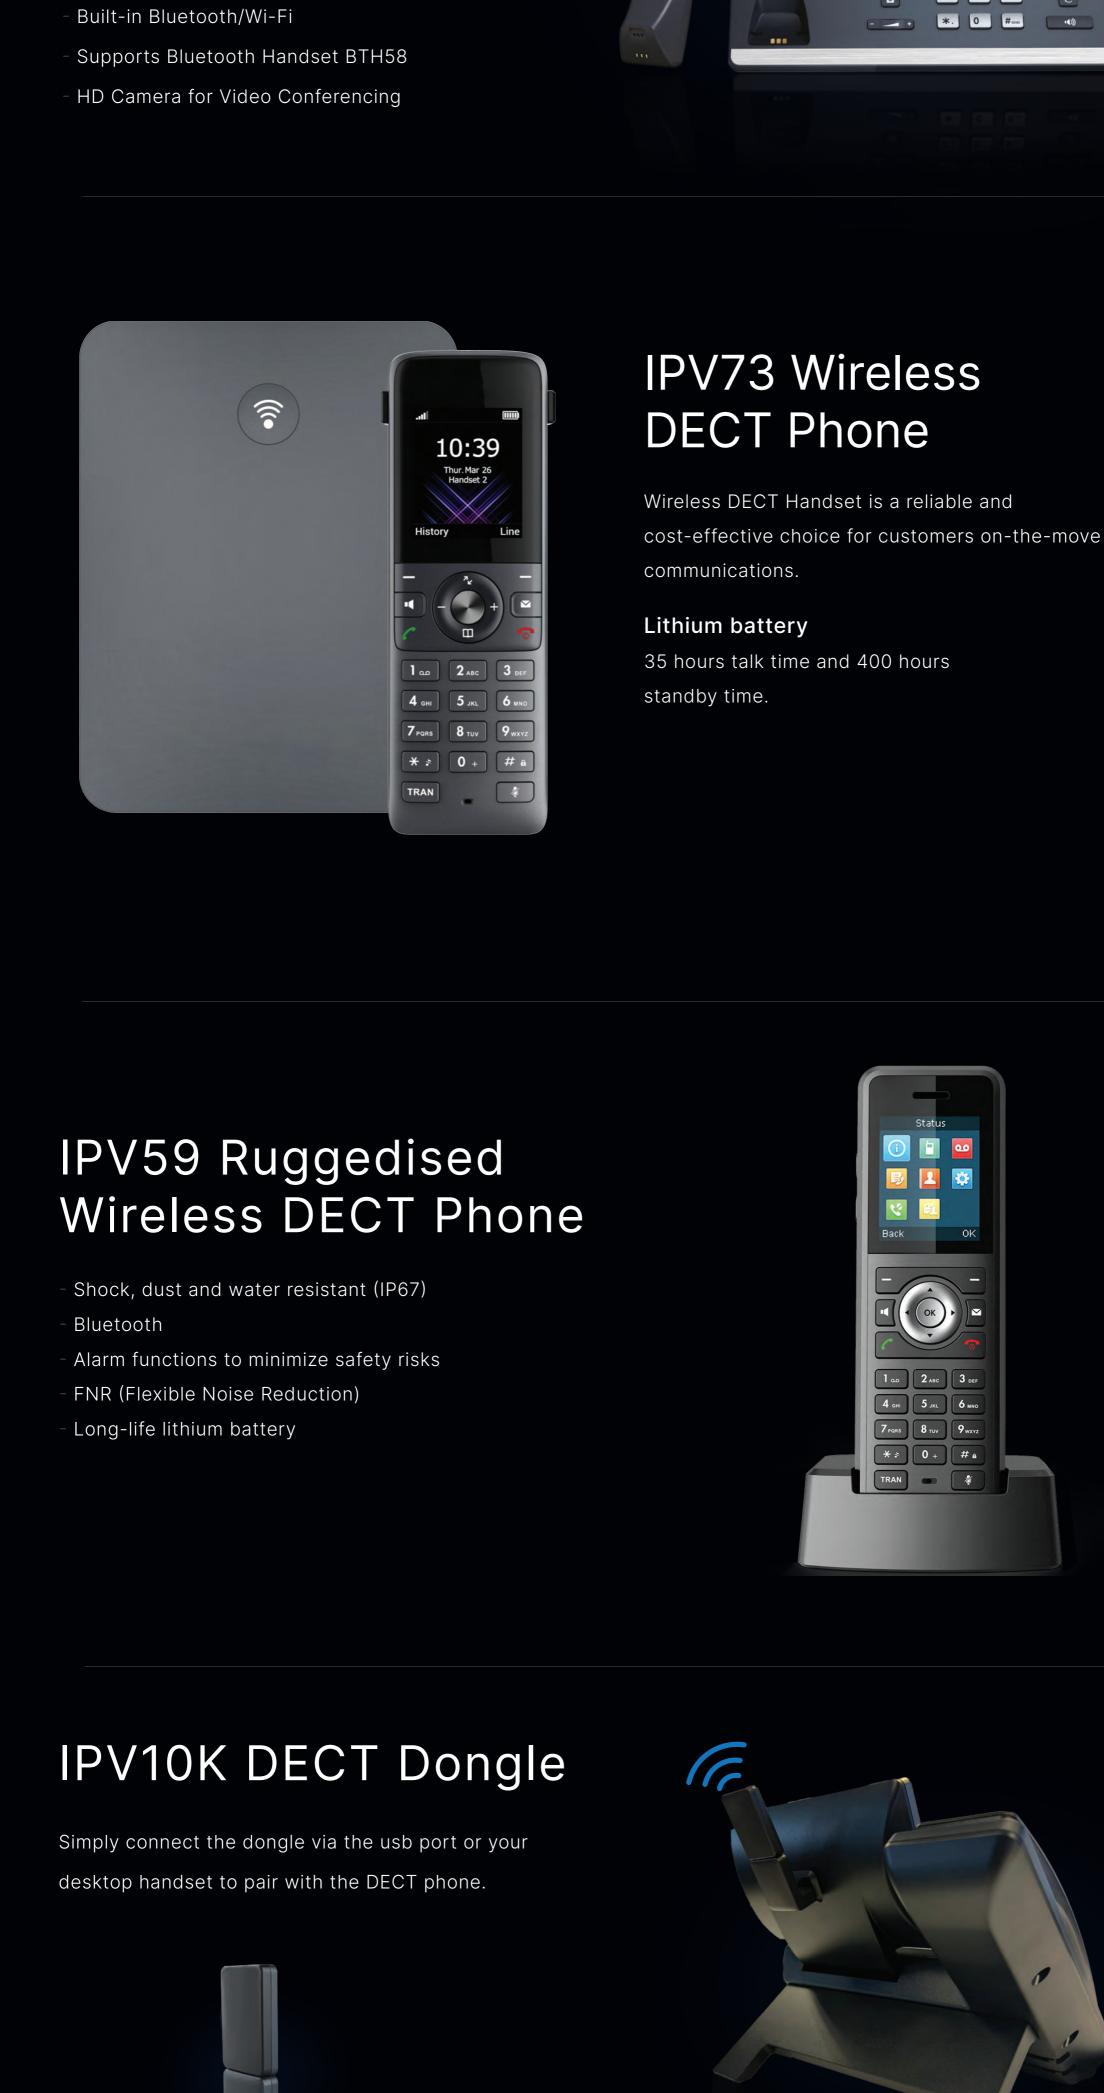

1 2.ac 3 cer

0 4

Supports Wireless Headsets with EHS

Built in Support Key Expansion Modules

Add up to 180 additional Busy Lamp Field programmable line/feature keys up to 3 modules daisy-chain,

Perfect for receptionists.