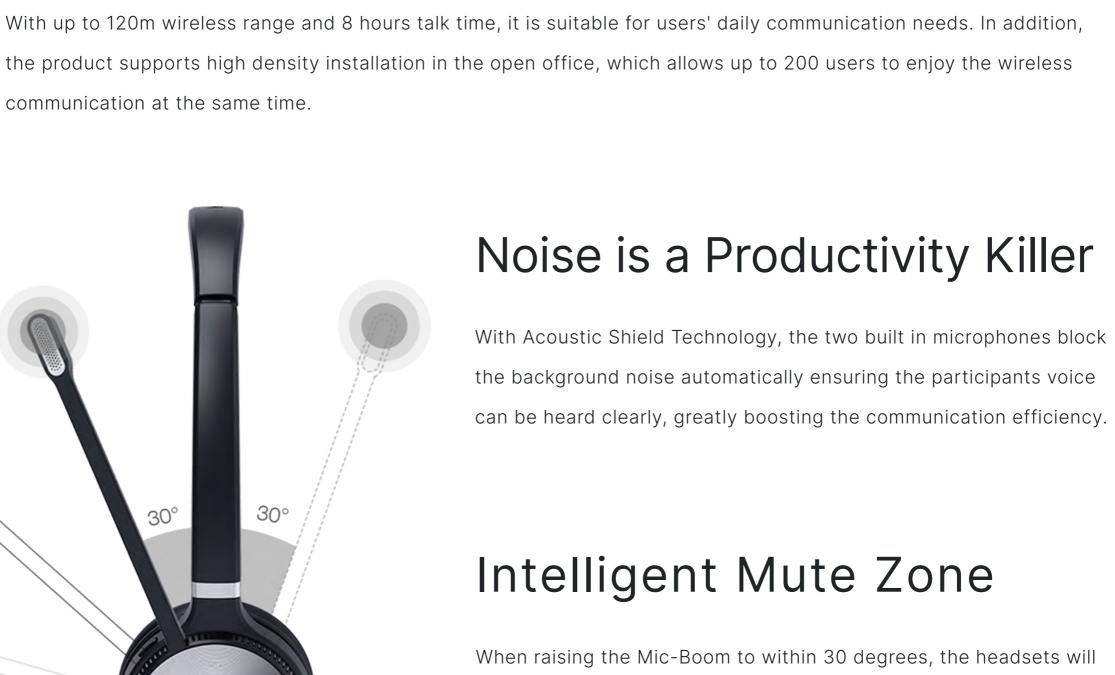

## Wireless Freedom and All Day Power With up to 120m wireless range and 8 hours talk time, it is suitable for users' daily communication needs. In additional communication needs.

Built-in USB

Match your platform